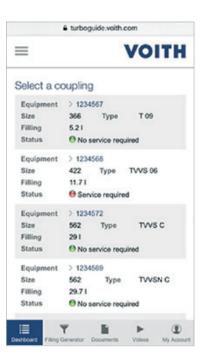

#### Maintenance planning made easy

## Maintenance planning functionality

Saving you time whilst ensuring service and maintenance planning is not neglected. TurboGuide offers the option to save drive-related data e.g. output, speed, installation location and date of commissioning. Based on the information saved, the condition of the coupling is displayed via a traffic light system in green, yellow and red. This system makes it easy to monitor and plan for service and maintenance work, at an early stage. Furthermore, a reminder is sent for upcoming planned work.